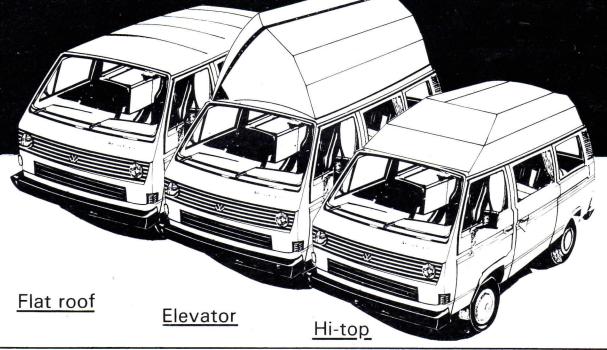

## Diamond Populars versati

- 2 or 4 BERTH.
- ALL NEW INTERIOR LAYOUT.
- ★ FULL WIDTH BENCH SEAT.
- ★ KING SIZE DOUBLE BED.
- FULLY LINED INTERIOR.
- ★ PLUS MANY ADD ON OPTIONS OF CUSTOMER CHOICE.

Two Berth Flat roof

£9153

Two Berth Hi-top or Elevator

£9703

Four Berth Hi-top or Elevator

For further details and address of your nearest dealer; Contact: Diamond R.V. Unit 26, Youngs Industrial Estate, Stanbridge Road, Leighton Buzzard. TEL: 0525-370137.