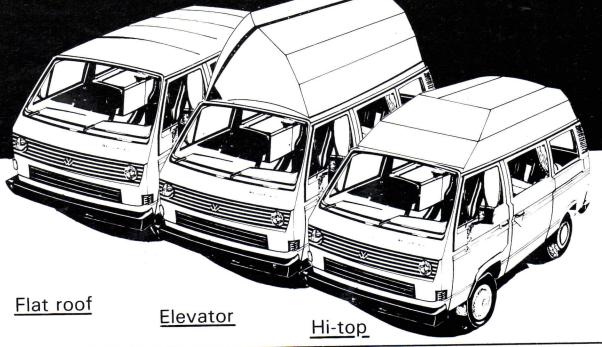

Two Berth Flat roof

£8495

Two Berth Hi-top or Elevator

£9100

Four Berth Hi-top or Elevator

£9220

For further details and address of your nearest dealer; Contact: Diamond R.V. Unit 26, Youngs Industrial Estate, Stanbridge Road, Leighton Buzzard. TEL: 0525-370137.